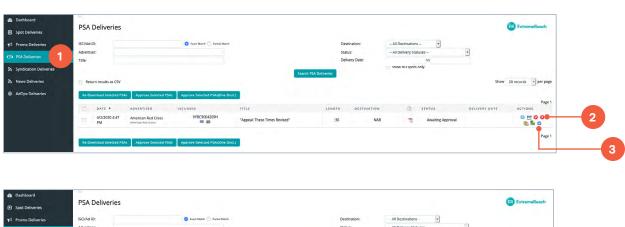

## **Downloading PSAs**

- 1. Find new PSAs by going to **PSA Deliveries** within your Extreme Reach account.
- 2. To view a low-res proxy of the PSA, click on the **Preview Proxy** icon for that PSA in the Actions column.
- 3. To download the broadcast version of the PSA in your preferred format, simply click on the **Approve** icon in the Actions column. If you are set up to use one of the download options, the file will deliver to your download folder automatically.
- 4. To download the PSA manually, click on the **Download** icon in the Actions column after you approve it and the PSA finishes preparing for delivery.