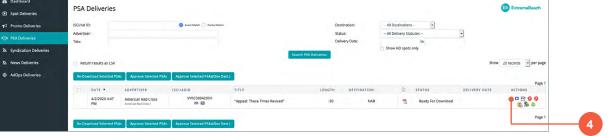

## **Downloading PSAs**

- 1. Find new PSAs by going to **PSA Deliveries** within your Extreme Reach account.
- 2. To view a low-res proxy of the PSA, click on the **Preview Proxy** icon for that PSA in the Actions column.
- 3. To download the broadcast version of the PSA in your preferred format, simply click on the **Approve** icon in the Actions column. If you are set up to use one of the download options, the file will deliver to your download folder automatically.
- 4. To download the PSA manually, click on the **Download** icon in the Actions column after you approve it and the PSA finishes preparing for delivery.